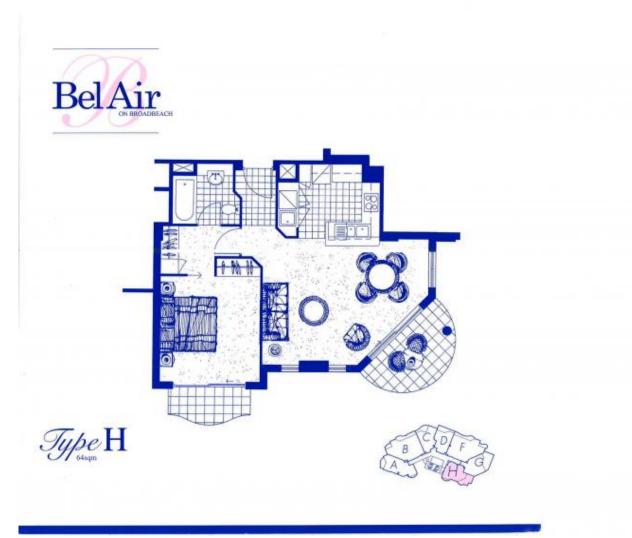

## 1038/2623 Gold Coast Highway, Broadbeach

Welcome to the Bel Air East Tower, where this beautifully presented, very neat & tidy 1-bedroom, 1-bathroom apartment awaits, offering an unparalleled blend of convenience and coastal living.

A well-appointed kitchen overlooks the dining and living area with an abundance of natural light flooding in throughout the day. The balcony serves as your outdoor sanctuary with views of the Gold Coast Hinterland, Rivers and City. The living area is a great size with t...