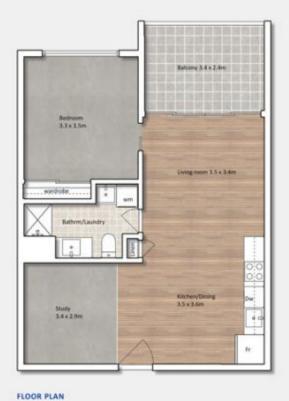

## 1303/6-8 Waterford Court, Bundall

Don't miss this opportunity to own in this quiet and convenient complex in Bundall. Situated between the Southport Golf Club and Gold Coast Turf Club, this spacious unit is perfect for investors and professional couples looking to purchase in the highly sought after Bundall pocket. Step into this spacious one bedroom plus study apartment, where the possibilities are endless. Boasting a Northern aspect, the open plan living and dining area invites you to unwind in style. With a modern kitchen featuring sleek stone bench tops and contemporary appliances, the study, offering versatility as a potential second bedroom, adds a layer of adaptability to suit your lifestyle needs. Complete with a good-sized bathroom combined with laundry and split system air-conditioning throughout, comfort and convenience are seamlessly integrated into every corner of this stylish apartment....

## LOCATION MAP

Parking Bay (Approx.2.4 x 5.4m) Not shown in position.

CAR SPACE

1303/6-8 Waterford Court Rundall Ot D 4217

Alex Wohler 0490 320 818