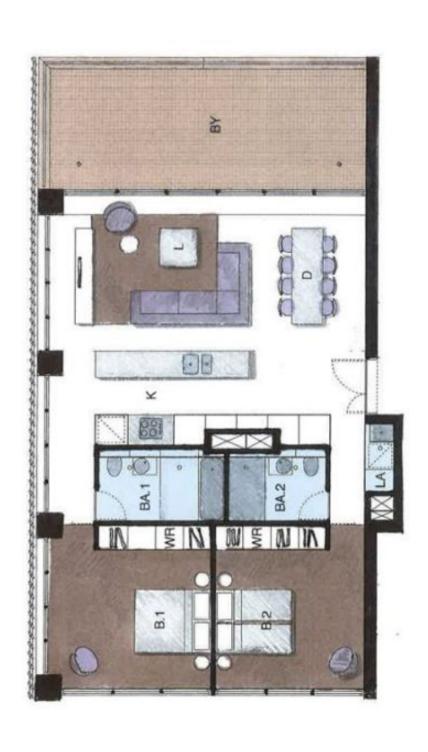

sold prior, seller welcomes offers, act now!

North facing ocean view large sunny apartment in Air On Broadbeach. When privacy, peace and quiet and location matter this apartment ticks all the boxes. This is Broadbeach real estate at its best and this building's location is the icing on the cake.

A very unique opportunity presents itself, only 3 others like it in this sort after tightly held building have the enviable feature of no other access to your floor level other than yourself and your personal guests on level 27. You will enjoy easy living by avoiding tr...







Price:

\$1,850,000

View:

https://remaxpropertycentre.com.au/7983908

**Rima Stafford** M 0400 707 745



**Chloe Hemsworth** 0451947499



RE/MAX Property Centre



## 2 BED SOLITAIRE

APPROX AREA: 139m<sup>2</sup>