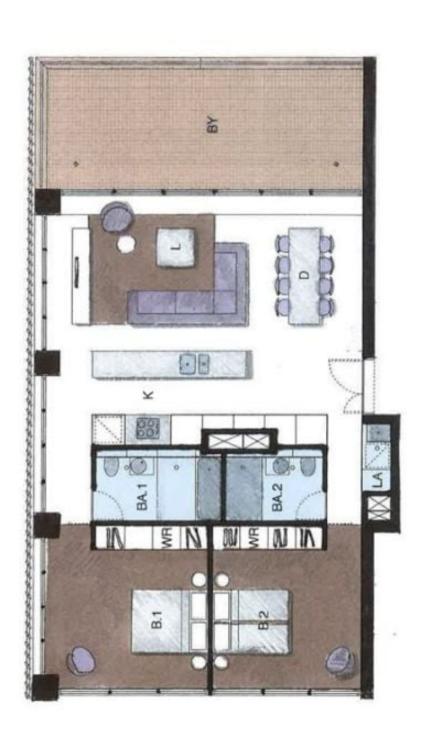

sold prior, seller welcomes offers, act now!

North facing ocean view large sunny apartment in Air On Broadbeach. When privacy, peace and quiet and location matter this apartment ticks all the boxes. This is Broadbeach real estate at its best and this building's location is the icing on the cake.

A very unique opportunity presents itself, only 3 others like it in this sort after tightly held building have the enviable feature of no other access to your floor level other than yourself and your personal guests on level 27. You will enjoy easy living by avoiding tr...







Price:

\$1,850,000

View:

https://remaxpropertycentre.com.au/7983908

**Rima Stafford** M 0400 707 745



**Chloe Hemsworth** 0451947499



RE/MAX Property Centre



## 2 BED SOLITAIRE

APPROX AREA: 139m<sup>2</sup>