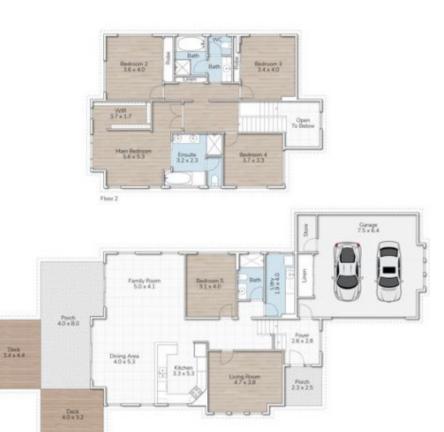

## 340 RON PENHALIGON WAY, ROBINA

1

This floor plan is for marketing purposes only. Dimensions and layout are approximated the source of the plan.

| INTERNAL AREA: |   | 23746 |
|----------------|---|-------|
| EXTERNAL AREA: |   | 136M  |
| TOTAL AREA:    |   | 37380 |
| 20%            | 0 | -     |
| 5              | 3 | 2     |