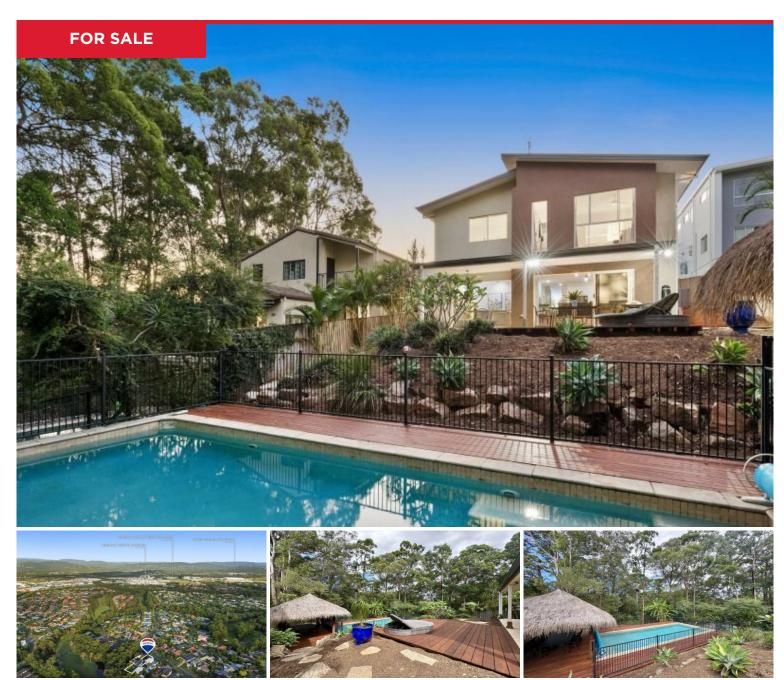

## 340 Ron Penhaligon Way, Robina

Don't let this opportunity slip away! If you've been in search of the perfect family residence, your quest ends here. This stunning property offers an unbeatable combination of convenience, ample space, and impressive features. Situated near the esteemed Bond University, this home enjoys a central position within the sought-after Varsity College and Robina State School catchment area. With local cafes, restaurants, and shops at your fingertips, you'll also find yourself mere moments away from Robina Town Centre, Train Station, Hospital, and just a short drive to the pristine shores of Burleigh Heads.

Property Highlights include -...

Price: Offers Over \$1,850,000

View: https://remaxpropertycentre.com.au/7978223

**Danny Woolbank** M 0414 946 127

**KB Seo** 0431 142 818

RE/MAX Property Centre