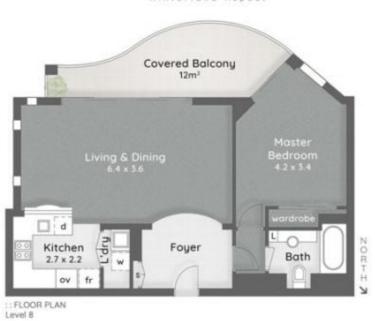

Elevated on the 8th floor of the North Tower with stunning views of the Hinterland and offering generous living space throughout. Immaculately renovated throughout for your peace and comfort all year round. ...