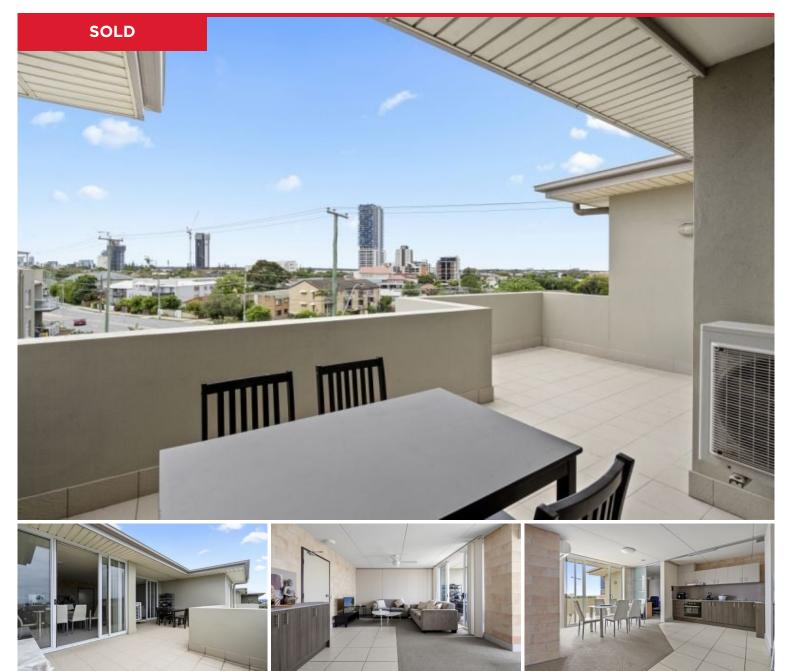

## 410A/96 High Street, Southport

Whether you are looking for your next investment property or to occupy, this one-bedroom unit is sure to tick all the boxes. Situated within walking distance of Nind St restaurants and cafes, Broadwater Parklands, Southport State High, Queen Street Village and Australia Fair shopping centre. This top floor apartment offers spacious living throughout with an open plan living and dining area and a large galley kitchen with plenty of storage. The oversized bedroom offers storage and access to a large bathroom. Offering generous natural light and a elevated breeze.