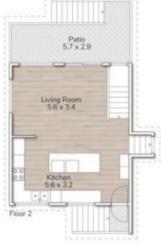

Price: \$975,000

View: https://remaxpropertycentre.com.au/7914288

**Danny Woolbank** M 0414 946 127

**KB Seo** 0431 142 818

RE/MAX Property Centre

| INTERNAL AREA: |    | 1304              |
|----------------|----|-------------------|
| EXTERNAL AREA: |    | 258H <sup>2</sup> |
| TOTAL AREA:    |    | 38644             |
| 200            | 60 |                   |
| 3              | 1  | 4                 |

## 2 FLINDERS AVENUE, MOLENDINAR

This floor plan is for marketing purposes only. Dimensions and layout are approximat Mountfort Media gives no guarantee or warranty over the accuracy of this plan.