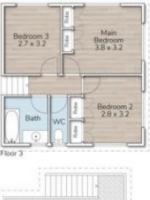

Price: \$975,000

View: https://remaxpropertycentre.com.au/7914288

**Danny Woolbank** M 0414 946 127

**KB Seo** 0431 142 818

RE/MAX Property Centre

| INTERNAL AREA: |    | 1304              |
|----------------|----|-------------------|
| EXTERNAL AREA: |    | 258H <sup>2</sup> |
| TOTAL AREA:    |    | 38644             |
| 200            | 60 |                   |
| 3              | 1  | 4                 |

## 2 FLINDERS AVENUE, MOLENDINAR

This floor plan is for marketing purposes only. Dimensions and layout are approximat Mountfort Media gives no guarantee or warranty over the accuracy of this plan.