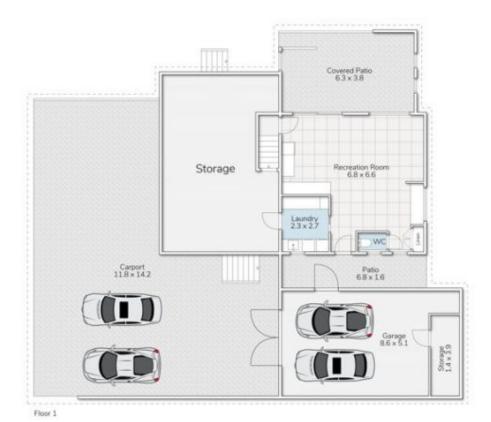

## 2 FLINDERS AVENUE, MOLENDINAR

This floor plan is for marketing purposes only. Dimensions and layout are approximat Mountfort Media gives no guarantee or warranty over the accuracy of this plan.