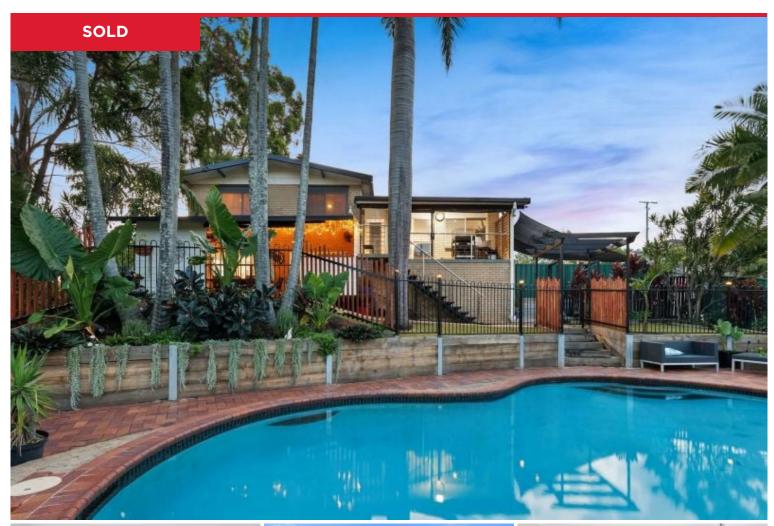

## 2 Flinders Avenue, Molendinar

All offers presented and considered prior to Monday 15th

This character filled residence is located just moments away from Trinity Lutheran College and a plethora of amenities including local shopping centres, Griffith University, the G-Link light rail, hospitals, and easy access to the M1.

Boasting a stunning outlook and an array of impressive features, this home offers the perfect blend of convenience and luxury:

- Entertain in style in the air-conditioned open plan living and dining area featuring solid timber floors.
- Enjoy breathtaking park views from the east-facing balcony....
- Gourmet Kitchen: Delight your inner chef in the first-class kitchen equipped with Caesar stone ben...

Price: \$975,000

View: https://remaxpropertycentre.com.au/7914288

**Danny Woolbank** M 0414 946 127

**KB Seo** 0431 142 818

RE/MAX Property Centre

| INTERNAL AREA: |    | 1304              |
|----------------|----|-------------------|
| EXTERNAL AREA: |    | 258H <sup>2</sup> |
| TOTAL AREA:    |    | 38644             |
| 200            | 60 |                   |
| 3              | 1  | 4                 |