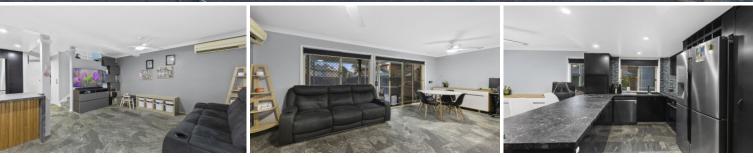

Key Features:

- Spacious open-plan living and dining area seamlessly connected to the outdoor space.

- Quality kitchen equipped with Bosch pyrolytic oven, induction cooktop, and stunning Brazilian black jaguar stone benchtops.

- Luxurious natural stone flooring with integrated heating....

Price: View: \$685,000 https://remaxpropertycentre.com.au/7905621

Danny Woolbank M 0414 946 127

KB Seo 0431 142 818

KB S. Artin

**RE/MAX** Property Centre