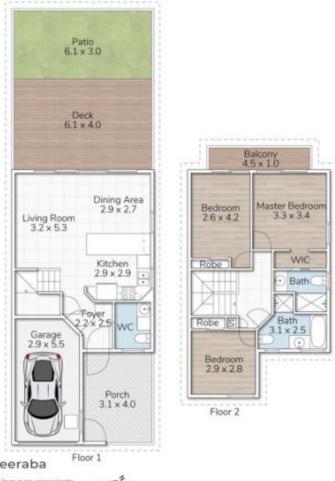

Shop 6/110 Monaco Street 07 5629 7735

| INTERNAL AREA:<br>EXTERNAL AREA:<br>TOTAL AREA: |   | 11114P<br>6QMP<br>171MP |
|-------------------------------------------------|---|-------------------------|
|                                                 | 0 |                         |
| 3                                               | 2 | 1                       |

## 58/102 Franklin Drive, Mudgeeraba

This floer plan is for marketing purposes only. Dimensions and layout are approxi Mountfort Media gives no guarantee or warranty over the accuracy of this plan.