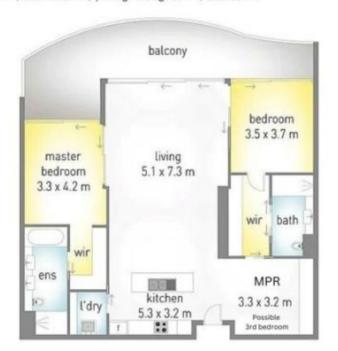

## **RF/MAX** Property Centre

► 2 - 2 - 1 + MPR

internal 118 m² | external 31 m² | parking + storage 35 m² | total: 184 m²

Stemanic are agreement. At information or fined from its pattern from sometime of before to be reliable. Transett we cannot ground and according and information before its shade only as their tasks industrial