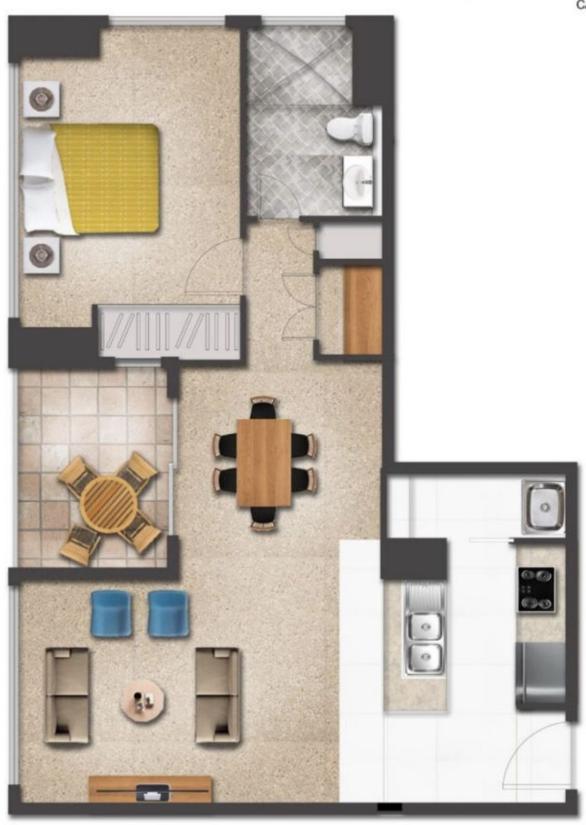

View: https://remaxpropertycentre.com.au/7880486

**Alex Wohler** M 0490 320 818

INTERNAL AREA : 58m²
BALCONY AREA : 6m²

TOTAL AREA : 64m²+ CARSPACE

FLOOR PLAN