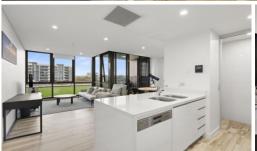

The Property In Detail:

- \* Large bedroom with built-in robes and ocean/city views.
- \* Separate bathroom with shower and floor-to-ceiling tiles.
- \* Amazing natural light throughout....

\$500,000 Price: