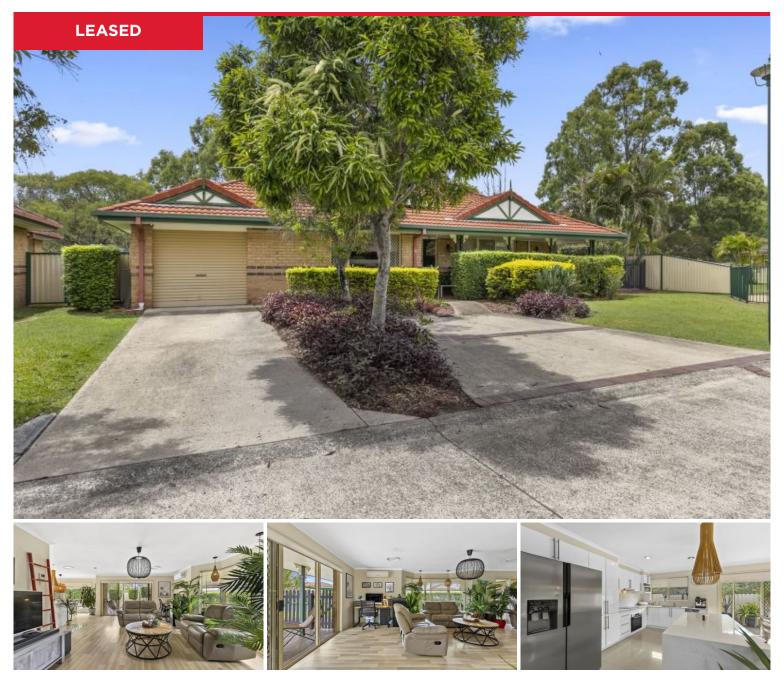

## 6/154 Central Street, Labrador

WOW - You had better be quick for this one. Centrally located within walking distance of local shops, cafes, public transport, Aldi Supermarket and close to schools, Griffith University, Hospitals, G-link light rail station, major shopping centres and easy access to the M1.

This well-presented freestanding home features -

- \* Open plan living and dining area.
- \* Entertainers kitchen with quality appliances.
- \* Outdoor entertainment area.
- \* 3 bedrooms. Master with ensuite.
- \* 2 well-presented bathrooms. ...