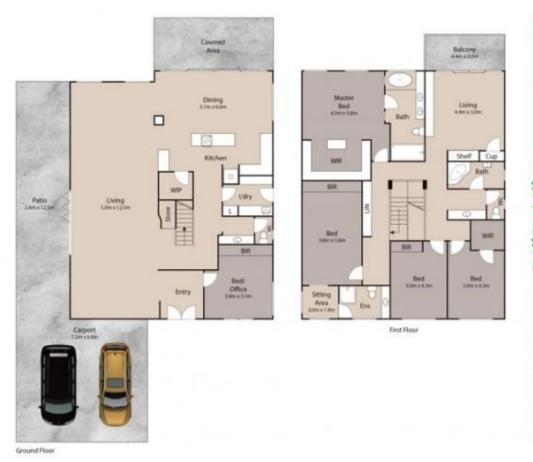

Price: Undisclosed

View: https://remaxpropertycentre.com.au/7873078

**Danny Woolbank** M 0414 946 127

**Alex Wohler** 0490 320 818

**RE/MAX Property Centre** 

Site Plan

Approx Internal Area 345m<sup>2</sup> Approx Land Size Area 680m<sup>2</sup>

While Media Abode has made every attempt to ensure the accuracy of the floor plan contained here, measurements are approximate and no responsibility is belien for any error, omission, or mis statement. This plan is for illustration purposes only.