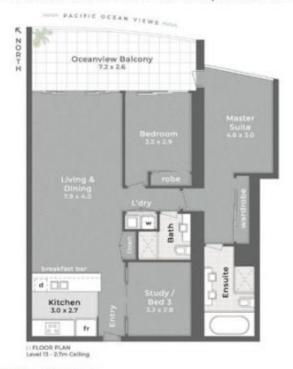

## **RF/MAX** Property Centre

This floor plan is for marketing purposes only. Dimensions and layout are approximate.

\* Denotes approximate measurements.

Carspace 5.4 x 2.6

> Int: 111m2\* Ext: 19m2\* TOTAL: 155M2\*