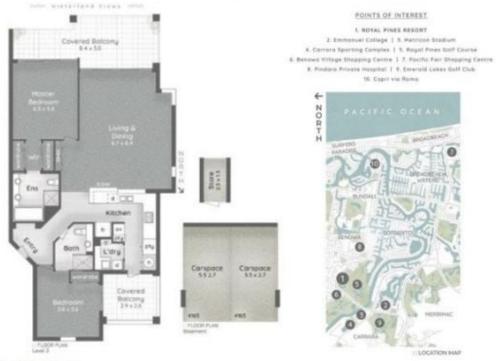

## **RE/MAX** Property Centre

This floor plan is for marketing purposes only. Dimensions and layout are approximate.

\* Denotes approximate measurements.

TOTAL: 155M2\*