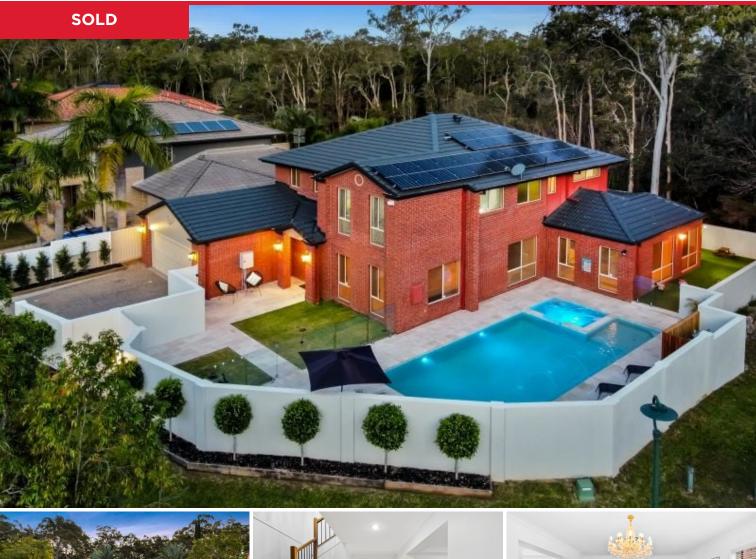

## 14 Banbrook Court, Molendinar

Don't miss the opportunity to secure this exceptional family home, strategically positioned in a quiet cul-de-sac with just one neighbouring property. Located within walking distance to Griffith University, Hospitals, G-Link light rail station, Crestwood Plaza Shopping Village, and in close proximity to private and public schools, major shopping centers, and effortless access to the M1.

Impressive features include -

- $^{\ast}$  New chairlift for convenient access to the upper level.
- \* Grand double door entry with high ceilings.
- $^{\ast}$  378m2 internally plus 31m2 enterally of covered area  $^{\ast}$
- $^{\ast}$  Expansive formal living area with captivating pool views....