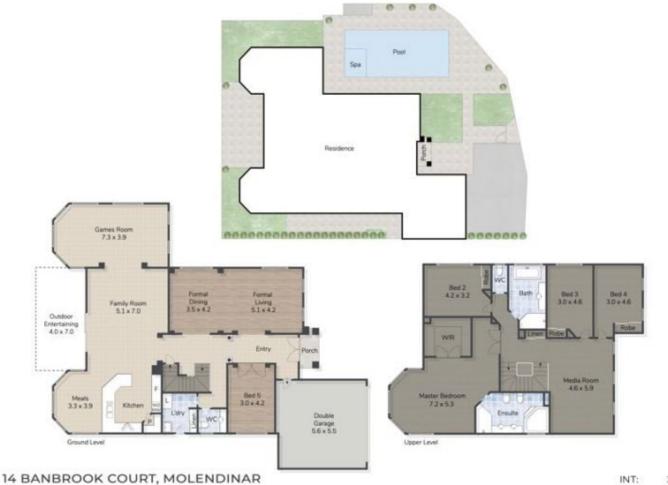

This floor plan is for marketing purposes only. Dimensions and layout are approximate. Mountfort Media gives no guarantee or warranty over the accuracy of this plan. INT: 378 sqm EXT: 31 sqm TOTAL: 409 sqm