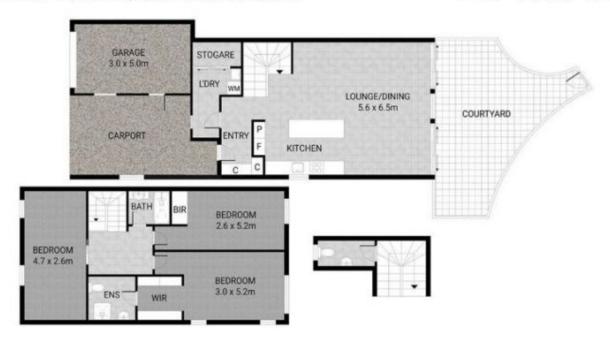

## **RF/MAX** Property Centre

This floor plan is for marketing purposes only. Dimensions and layout are approximate.

INT: 121M2 EXT: 63M2 TOTAL: 184M2