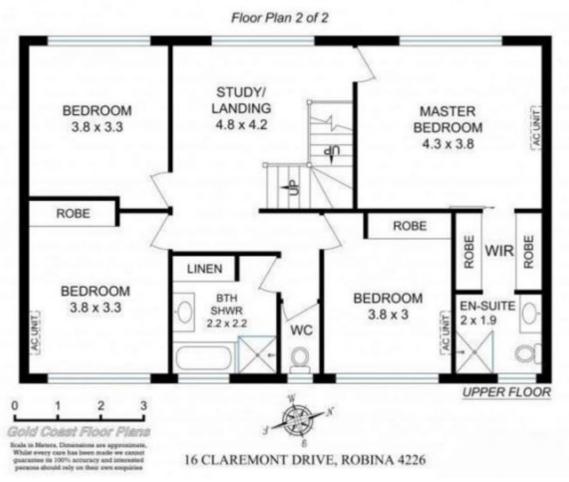

## 16 Claremont Drive, Robina

This stunning property offers a remarkable combination of convenience, space, and impressive features. Situated within walking distance to the prestigious Bond University and located in the Varsity College catchment - this home boasts a central location with easy access to schools, local cafes, restaurants, and shops. You'll find yourself just moments away from the bustling Robina Town Centre, the Train Station, Hospital, and a short drive to Burleigh Heads.

Property Highlights:

- Spacious formal living and dining area seamlessly extending to the outdoor entertainment area.
- Beautifully tiled separate family/media room, perfect for movie nights and relaxation....