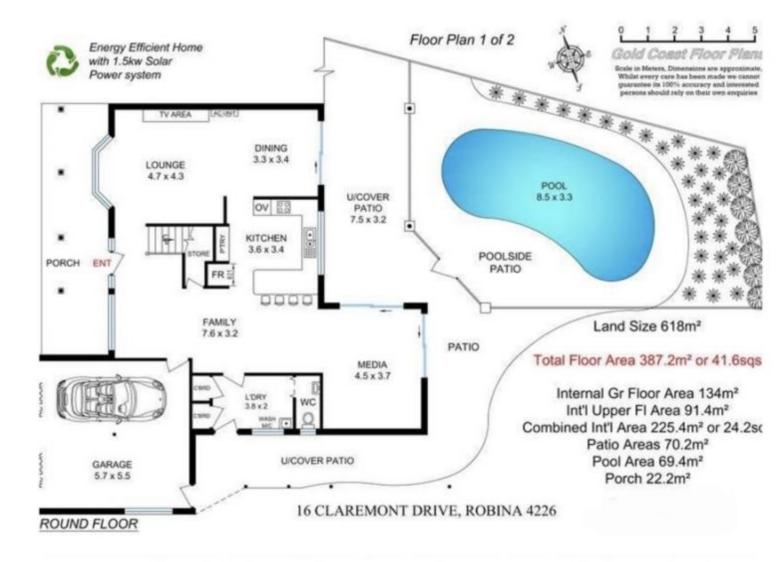

## 16 Claremont Drive, Robina

This stunning property offers a remarkable combination of convenience, space, and impressive features. Situated within walking distance to the prestigious Bond University and located in the Varsity College catchment - this home boasts a central location with easy access to schools, local cafes, restaurants, and shops. You'll find yourself just moments away from the bustling Robina Town Centre, the Train Station, Hospital, and a short drive to Burleigh Heads.

Property Highlights:

- Spacious formal living and dining area seamlessly extending to the outdoor entertainment area.
- Beautifully tiled separate family/media room, perfect for movie nights and relaxation....