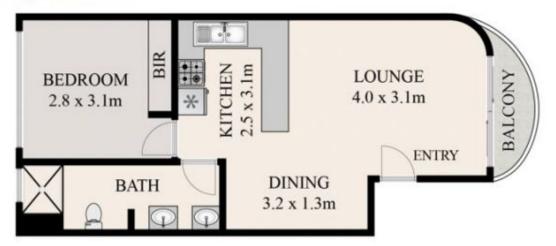

This immaculately presented is versatile, making it the perfect choice for owner-occupiers, savvy investors, or those seeking a convenient weekend getaway.

Offering a spacious open floor plan throughout, large kitchen with ample storage, good sized bedroom and bathroom. Property Features: ...

Price: \$435,000

View: https://remaxpropertycentre.com.au/7799475

**Alex Wohler** M 0490 320 818 RE/MAX Property Centre

(NOT IN POSITION)

Internal: 49 sqm approx

While Media Abode has made every attempt to answer the accuracy of the floor plan contained here, measurements are approximate and no responsibility is taken for any error, consistion, or mis instrument. This plan is for fluorative purposes and