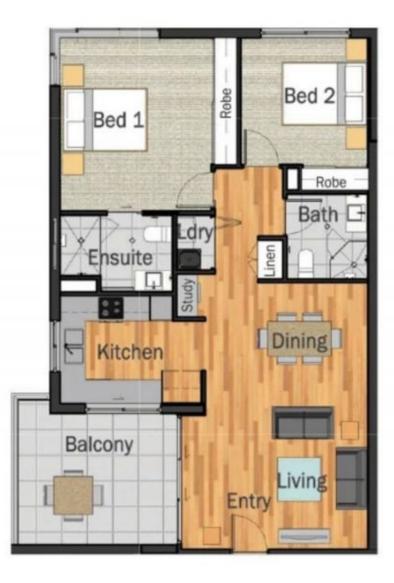

Don't miss out on this remarkable two-bedroom unfurnished apartment perched on the 8th floor, offering spectacular views. Act quickly, it won't last long!

- \* 2 bedrooms
- \* 2 bathrooms
- \* 1 car space
- \* Unfurnished...