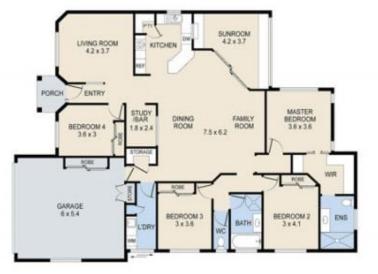

🚔 x4 🗄 x2 📾 x2

INTERNAL: 220m<sup>2</sup> EXTERNAL: 3m<sup>2</sup> TOTAL: 223m<sup>2</sup>

THE FLOOR PLAN IS NOT TO SCALE; MEASUREMENTS ARE INDICATIVE AND IN FEET. ALL FEATURES INCLUDED IN THIS 2D PLAN ARE FOR INSPIRATION PURPOSES ONLY. THIS IS NOT AN EXACT REPLICA OF THE PROPERTY OR THE POSITION OF EXTERIOR ELEMENTS, PLANS SHOULD NOT BE RELIED ON. INTERESTED PARTIES SHOULD MAKE AND RELY ON THEIR OWN ENQUIRIES