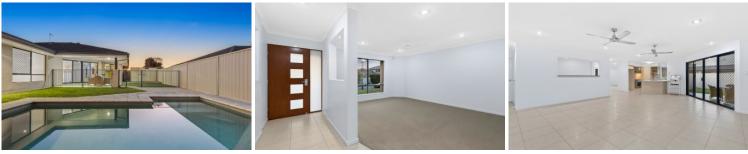

\* Spacious, fully tiled family room and dining area that opens onto the outdoor entertainment area and pool.

\* Built-in bar/study, adding versatility to the living spaces.

\* Tidy kitchen with stainless steel appliances and a gas

cooktop, overlooking the pool area.

\* Enjoy a covered outdoor entertainment space with views of the pool, perfect for social gatherings.

\* Stay comfortable with air conditioning.

\* There are 4 bedrooms, each with built-in robes and ceiling fans for added comfort....