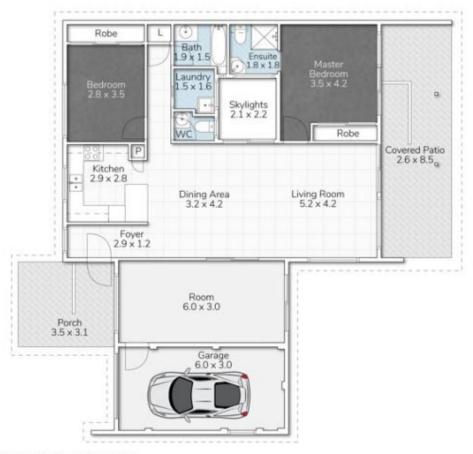

This single level villa offers many features:

- ? High vaulted ceiling
- ? Spacious open plan living and dining area
- ? 2 bedrooms. The master features an ensuite
- ? 2 bathrooms with a separate toilet
- ? Additional living area / 3rd bedroom / office
- ? Separate laundry
- ? Private yard
- ? Single lock up garage...

## 9/7 WILDWOOD COURT, BUNDALL

This floor plan is for marketing purposes only. Dimensions and layout are approxima Mountfort Media gives no guarantee or warranty over the accuracy of this plan.