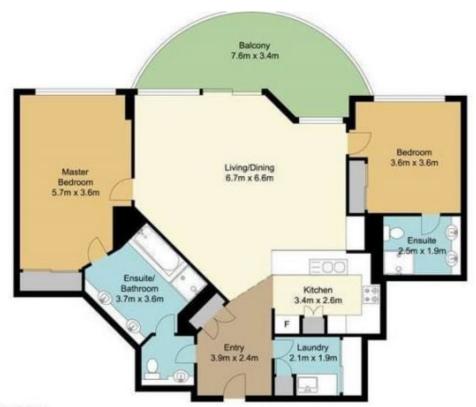

## 32/15 Victoria Avenue, Broadbeach

Large beachside apartment situated in the heart of the vibrant stylish Broadbeach shopping and dining Mall. Located in the Victoria Square Apartment building, literally meters from the beach and opposite the Oasis Shopping Centre, Woolworths supermarket, cafes and the finest restuarant's, along with medical, a vast array of professional services and all the conveniences of beautiful Broadbeach awaits at your door step. No need for the car, walk to everything. Outgoings:

Chloe Hemsworth 0451947499

RE/MAX Property Centre

TOTAL APPROX FLOOR AREA 127.30 SQ. M This plan is for illustrative purposes only. Any information provided should not be relied upon soley.