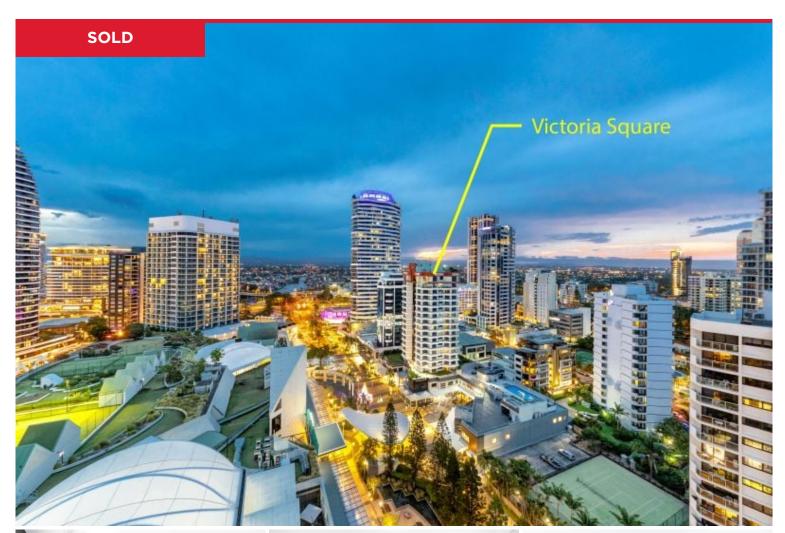

## 32/15 Victoria Avenue, Broadbeach

Large beachside apartment situated in the heart of the vibrant stylish Broadbeach shopping and dining Mall. Located in the Victoria Square Apartment building, literally meters from the beach and opposite the Oasis Shopping Centre, Woolworths supermarket, cafes and the finest restuarant's, along with medical, a vast array of professional services and all the conveniences of beautiful Broadbeach awaits at your door step. No need for the car, walk to everything. Outgoings: