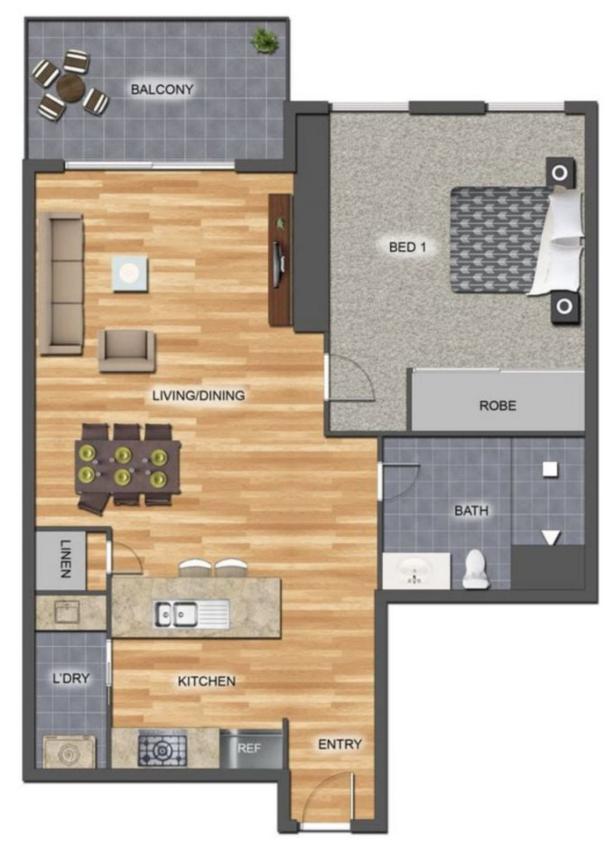

## 603/2 Como Crescent, Southport

Welcome to Sundale on Brighton by Meriton. Situated in the heart of Southport, where the epitome of modern living meets views to the Broadwater.

Nestled on level 6, this one-bedroom gem boasts a contemporary design, unbeatable amenities, and the perfect location for the Gold Coast lifestyle. Combining style, comfort, and convenience. You do not want to miss out on this opportunity.

The Property In Detail:

- \* Large bedroom with built-in robes and ocean/city views.
- \* Separate double bathroom with shower and floor-to-ceiling tiles.

Price: \$495,000

View: https://remaxpropertycentre.com.au/7780835