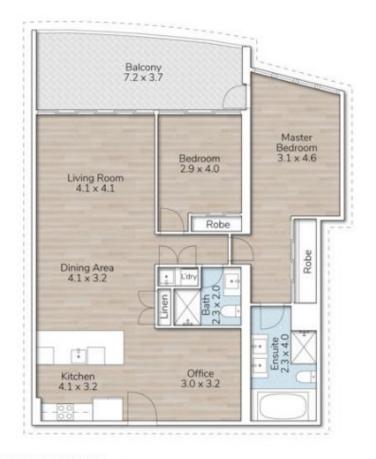

## 1204/22 SURF PARADE, BROADBEACH N ۱

This floor plan is for marketing purposes only. Dimensions and layout are approximate. Mountfort Media gives no gaurantee or warranty over the accuracy of this plan.

| INTERNAL AREA  |   | 11114             |
|----------------|---|-------------------|
| EXTERNAL AREA. |   | 20.94*            |
| TOTAL AREA:    |   | 131M <sup>a</sup> |
|                | 0 |                   |
| 2              | 2 | 1                 |