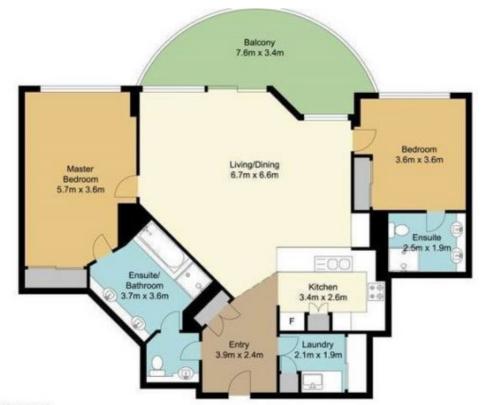

TOTAL APPROX FLOOR AREA 127.30 SQ. M This plan is for illustrative purposes only. Any information provided should not be relied upon soley.