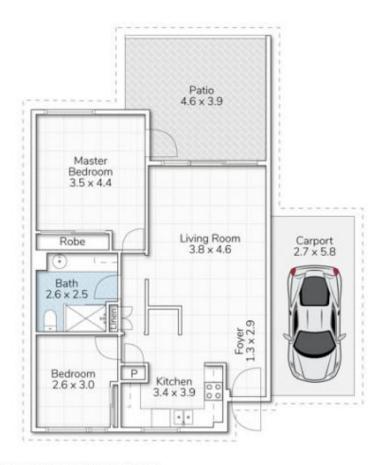

Positioned on the ground floor, this two-bedroom home offers generous living space throughout, renovated bathroom, good sized kitchen and a large living area which opens out on the tiled terrace overlooking the water.

## 19/20-24 BARBET PLACE, BURLEIGH WATERS

This floor plan is for marketing purposes only. Dimensions and layout are approximate. Mountfort Media gives no guarantee or warranty over the accuracy of this plan.