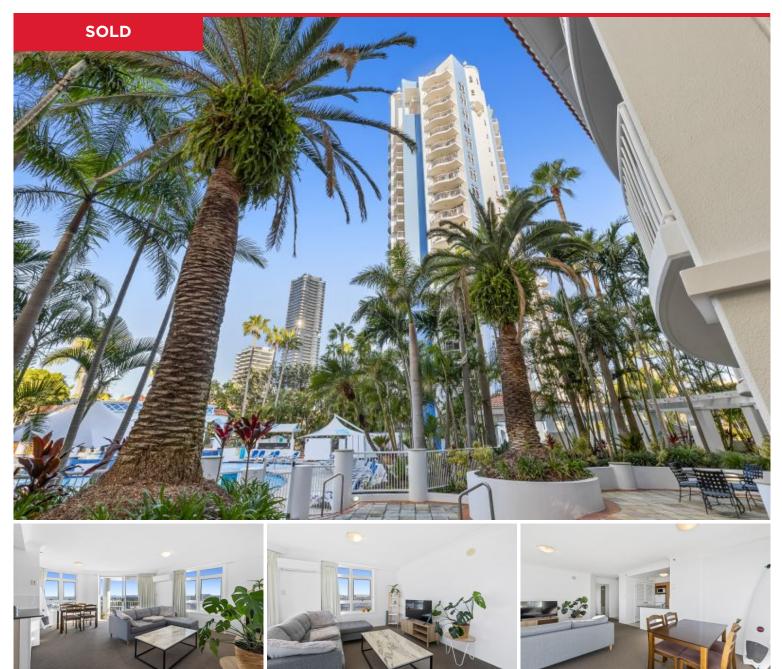

## 1067/2623-2633 Gold Coast Highway, Broadbeach 1

Your dream Gold Coast lifestyle awaits in the heart of Broadbeach!

Welcome to the Bel Air East Tower, where this beautifully presented, fully furnished 1-bedroom, 1-bathroom apartment on the sixth floor offers an unparalleled blend of convenience and coastal living.

Step inside to discover an apartment that immediately feels like home. A stylish renovated kitchen overlooks the dining and living area, seamlessly connecting to an expansive balcony that serves as your outdoor sanctuary. With views of the Gold Coast Hinterland, Rivers, City and Ocean, the balcony is lovely area to relax....

The generously sized bedroom comfortably accommodates a Queen-sized bed and more....

| 1      | 1      | 1  |   |
|--------|--------|----|---|
| Price: | \$495, | 00 | 0 |

View:

\$495,000 https://remaxpropertycentre.com.au/7747534