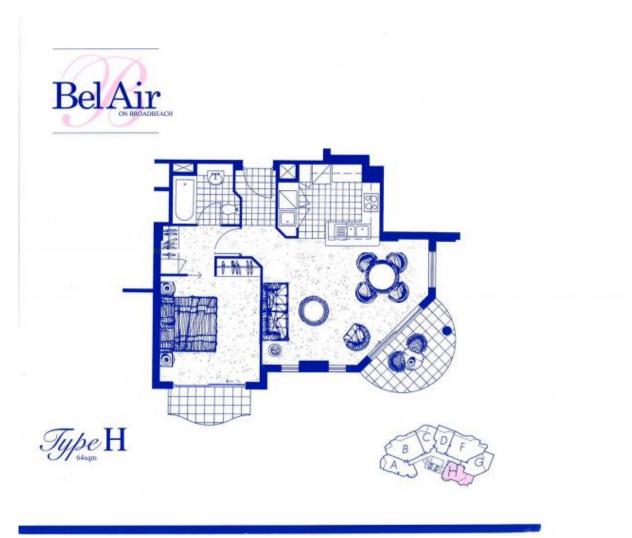

Step inside to discover an apartment that immediately feels like home. A stylish renovated kitchen overlooks the dining and living area, seamlessly connecting to an expansive balcony that serves as your outdoor sanctuary. With views of the Gold Coast Hinterland, Rivers, City and Ocean, the balcony is lovely area to relax....

The generously sized bedroom comfortably accommodates a Queen-sized bed and more....

| 1      | 1      | 1  |   |
|--------|--------|----|---|
| Price: | \$495, | 00 | 0 |

View:

\$495,000 https://remaxpropertycentre.com.au/7747534