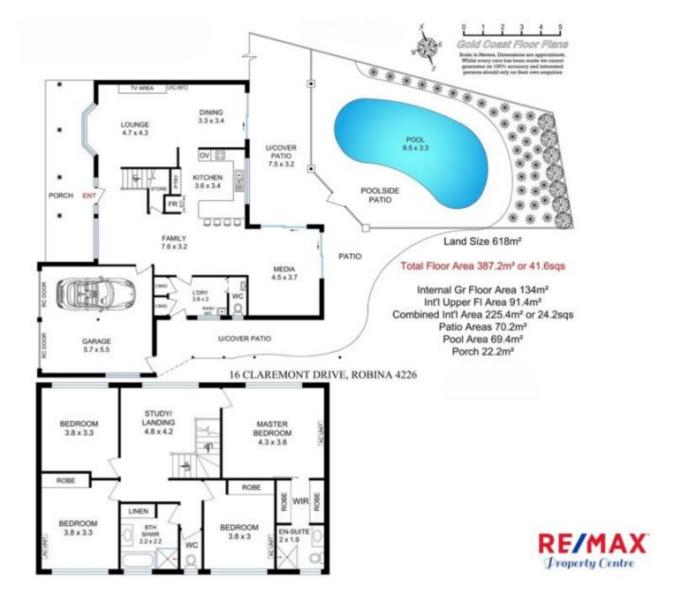

## 16 Claremont Drive, Robina

Don't miss out on this exceptional home in the heart of Robina! If you've been searching for the perfect family home, your hunt ends here. This stunning property offers a remarkable combination of convenience, space, and impressive features. Time is of the essence - seize this opportunity before it's gone!

Situated within walking distance to the prestigious Bond University and located in the Varsity College catchment - this home boasts a central location with easy access to schools, local cafes, restaurants, and shops. You'll find yourself just moments away from the bustling Robina Town Centre, the Train Station, Hospital, and a short drive to Burleigh Heads....