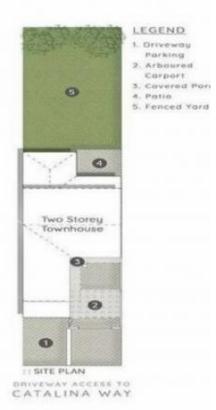

## 19/2 Catalina Way, Upper Coomera

This is so quiet, no road noise, just the birds, nature and the Coomera River. Discover a haven of comfort within this expansive 3-bedroom residence, spanning approximately 196 square meters. Set amidst the coveted "Catalina Park" Estate, in the sort after southern side of stage 1 near the river. Water glimpes from kitchen, living and master bedroom in this tranquil home artfully combines a sense of sanctuary, privacy, and abundance. With dual living areas, ample storage, and a backdrop of the serene Coomera River and nature reserve. If a lifestyle of serenity, privacy and sophistication along with the added peace of mind of security is important, this one is for you.