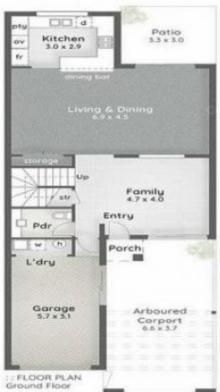

## 19/2 Catalina Way, Upper Coomera

This is so quiet, no road noise, just the birds, nature and the Coomera River. Discover a haven of comfort within this expansive 3-bedroom residence, spanning approximately 196 square meters. Set amidst the coveted "Catalina Park" Estate, in the sort after southern side of stage 1 near the river. Water glimpes from kitchen, living and master bedroom in this tranquil home artfully combines a sense of sanctuary, privacy, and abundance. With dual living areas, ample storage, and a backdrop of the serene Coomera River and nature reserve. If a lifestyle of serenity, privacy and sophistication along with the added peace of mind of security is important, this one is for you.