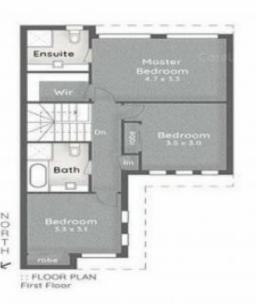

## 19/2 Catalina Way, Upper Coomera

This is so quiet, no road noise, just the birds, nature and the Coomera River. Discover a haven of comfort within this expansive 3-bedroom residence, spanning approximately 196 square meters. Set amidst the coveted "Catalina Park" Estate, in the sort after southern side of stage 1 near the river. Water glimpes from kitchen, living and master bedroom in this tranquil home artfully combines a sense of sanctuary, privacy, and abundance. With dual living areas, ample storage, and a backdrop of the serene Coomera River and nature reserve. If a lifestyle of serenity, privacy and sophistication along with the added peace of mind of security is important, this one is for you.