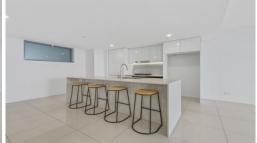

## KEY FEATURES:

- Open plan tiled living & dining
- Stylish kitchen with dishwasher & gas cooktop
- Master bedroom with ensuite & balcony access
- Generous terrace style private balcony to relax and entertain
- Secure basement parking with large storage cage ADDITIONAL FEATURES: