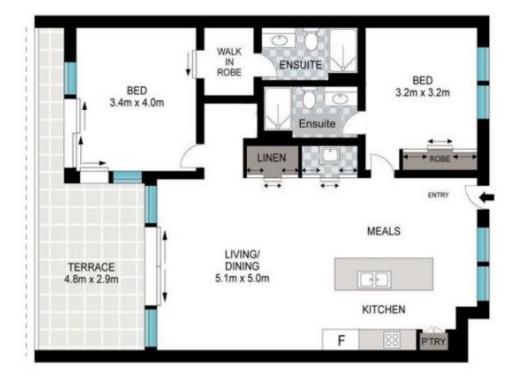

## KEY FEATURES:

- Open plan tiled living & dining
- Stylish kitchen with dishwasher & gas cooktop
- Master bedroom with ensuite & balcony access
- Generous terrace style private balcony to relax and entertain
- Secure basement parking with large storage cage ADDITIONAL FEATURES:

## 904/11 Enid Street, Tweed Heads

0 1 2 3 4 5 Total = 122m<sup>2</sup>

Scale in metres. Indicative only. Dimensions are approximate. All information contained herein is gathered from sources we believe to be reliable. However, we cannot guarantee its accuracy and interested persons should rely on their own enquiries.