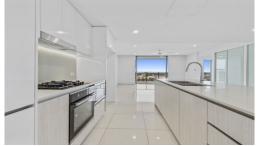

## KEY FEATURES:

- Open plan tiled living & dining
- Stylish kitchen with dishwasher & gas cooktop
- Master bedroom with ensuite & balcony access
- Generous terrace style private balcony to relax and entertain
- Secure basement parking with large storage cage ADDITIONAL FEATURES: