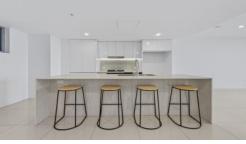

## KEY FEATURES:

- Open plan tiled living & dining
- Stylish kitchen with dishwasher & gas cooktop
- Master bedroom with ensuite & balcony access
- Generous terrace style private balcony to relax and entertain
- Secure basement parking with large storage cage ADDITIONAL FEATURES: