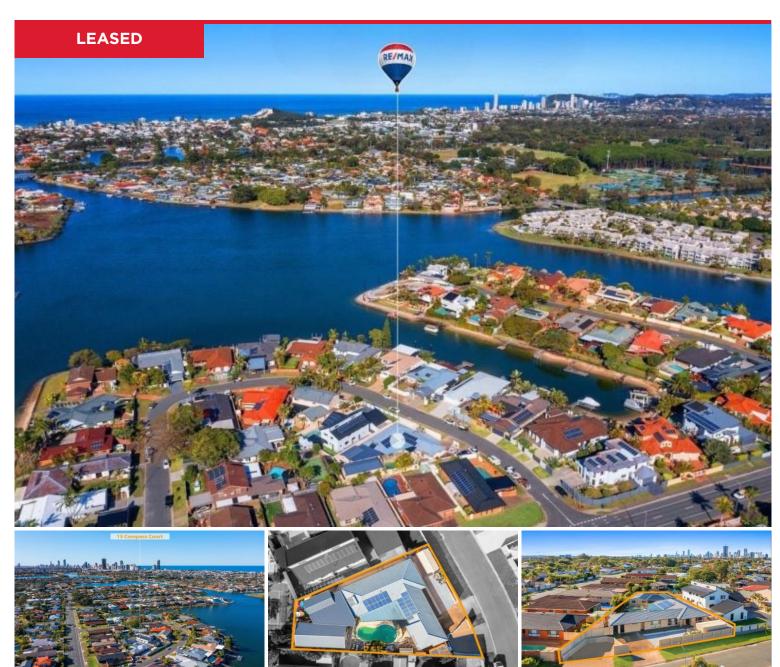

## **15 Compass Court, Mermaid Waters**

Situated on a vast and rare 916m2 block in one of the Gold Coast most sought-after suburbs, and boasting 301m2 of internal space, it features multiple living and entertaining spaces, including a self-contained 1 bedroom flat with separate entrance and multipurpose sheds/granny flats. Conveniently located within minute's walk to the Q Super Centre Shopping Centre and close to Bond Uni, a selection of private and public Schools, Pacific Fair Shopping Centre and The Broadbeach and Miami Entertainment precincts:

This unique home has many great features which include:

- Multiple living areas
- Swimming pool...

Price: \$1,500 per week

View: https://remaxpropertycentre.com.au/7702375

**Julie Chilcott** M 0421668489

**KB Seo** 0431 142 818