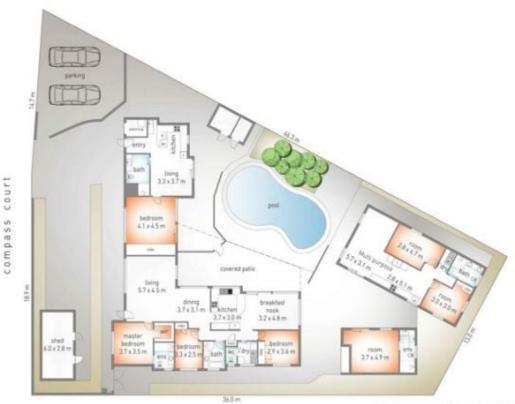

## **15 Compass Court, Mermaid Waters**

Situated on a vast and rare 916m2 block in one of the Gold Coast most sought-after suburbs, and boasting 301m2 of internal space, it features multiple living and entertaining spaces, including a self-contained 1 bedroom flat with separate entrance and multipurpose sheds/granny flats. Conveniently located within minute's walk to the Q Super Centre Shopping Centre and close to Bond Uni, a selection of private and public Schools, Pacific Fair Shopping Centre and The Broadbeach and Miami Entertainment precincts:

This unique home has many great features which include:

- Multiple living areas
- Swimming pool...

Price: \$1,500 per week

View: https://remaxpropertycentre.com.au/7702375

**Julie Chilcott** M 0421668489

**KB Seo** 0431 142 818

### 916 m

internal: 301 m2 | external: 43 m2 | total: 344 m2

Dimensions are approximate. All information contained hence is gathers from approxisive before to be reliable. However we cannot guarantee a accuracy and interested persons should rely on their own enquirie