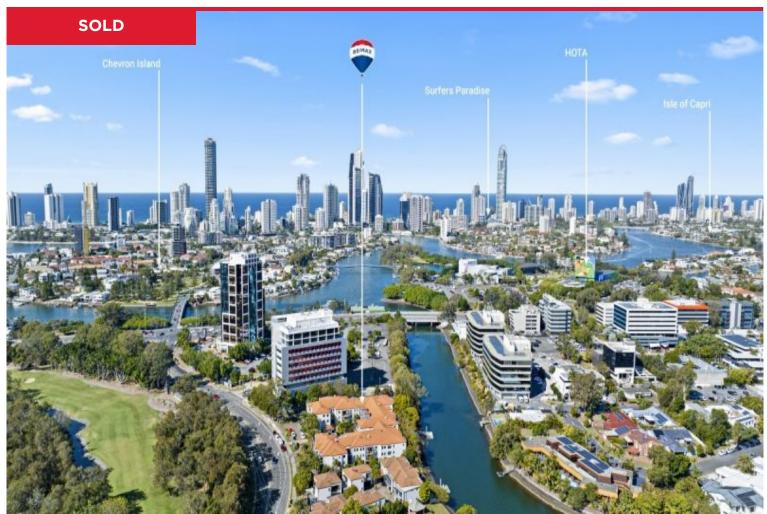

## 7/24 Slatyer Avenue, Bundall

Nestled within the impeccably maintained and secure 'Bella Vista on the Water' complex, this two-bedroom apartment boasts spacious bedrooms, two well-appointed bathrooms, and an inviting open-plan living area. Large sliding doors seamlessly connect the living space to a generously sized split-level courtyard, ensuring a harmonious blend of indoor and outdoor living with views out to Surfers Paradise. Property Features:

7/24 Slatyer Avenue, Bundall