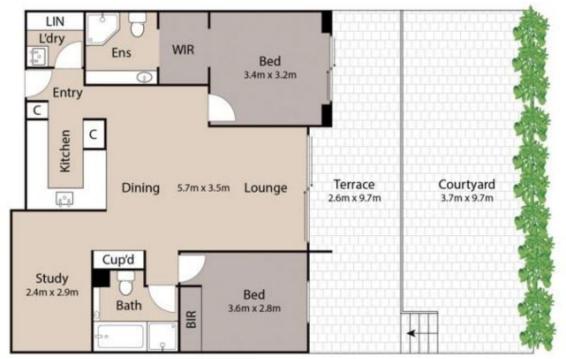

## 7/24 Slatyer Avenue, Bundall

Nestled within the impeccably maintained and secure 'Bella Vista on the Water' complex, this two-bedroom apartment boasts spacious bedrooms, two well-appointed bathrooms, and an inviting open-plan living area. Large sliding doors seamlessly connect the living space to a generously sized split-level courtyard, ensuring a harmonious blend of indoor and outdoor living with views out to Surfers Paradise. Property Features:

- Two comfortable bedrooms and two bathrooms.
- Master bedroom with ensuite and walk-in-robe.
- Second bedroom with build in robe.
- Large study/dining area....

...

**Price:** \$585,000

View: https://remaxpropertycentre.com.au/7700567

Alex Wohler M 0490 320 818

Kohl Van Bennekom 0493 530 160

RE/MAX Property Centre

(Not In Position)

Approx Internal Area 90m<sup>3</sup> Approx External Area 23 m<sup>3</sup>

Whilst Media Abouts has made every attempt to ensure the accuracy of the floor plan combined here, measurements are approximate and no responsibility is baken for any error, continuous, or min statement. This plan is for illustration purposes and

7/24 Slatyer Avenue, Bundall