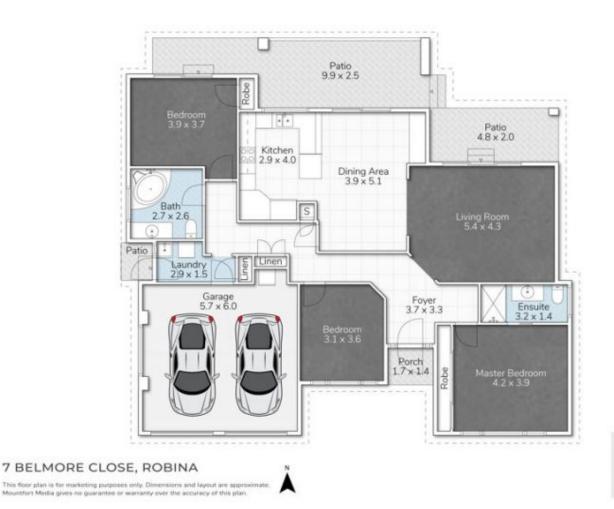

Danny Woolbank M 0414 946 127

KB Seo 0431 142 818

**RE/MAX** Property Centre

Shop 6/110 Monaco Street 07 5629 7735

| INTERNA        | L AREA | 366549 |
|----------------|--------|--------|
| EXTERNAL AREA: |        | 3444   |
| TOTAL AREA:    |        | 200MF  |
|                |        |        |
| 3              | 2      | 2      |