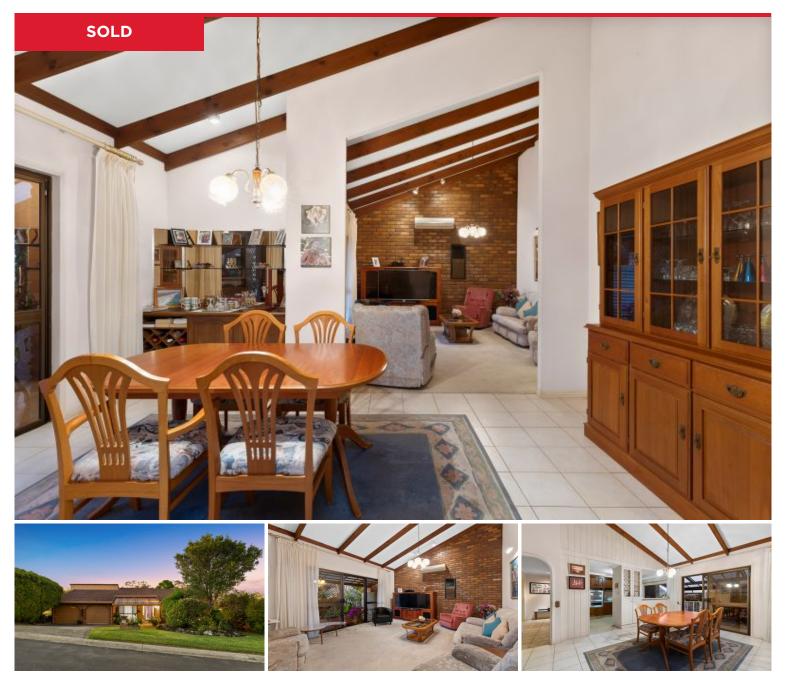

Nestled in a tranquil cul de sac, this residence boasts an array of exceptional features:

\* Enter the formal living room adorned with a captivating feature brick wall. The grandeur of high ceilings graced with exposed timber beams creates an atmosphere of character.

\* A separate dining room invites with VJ panelling and soaring exposed beams. A built-in bar adds to the allure, creating a perfect setting for hosting gatherings....

\* Charming ...

Price: View: \$925,000 https://remaxpropertycentre.com.au/7693391