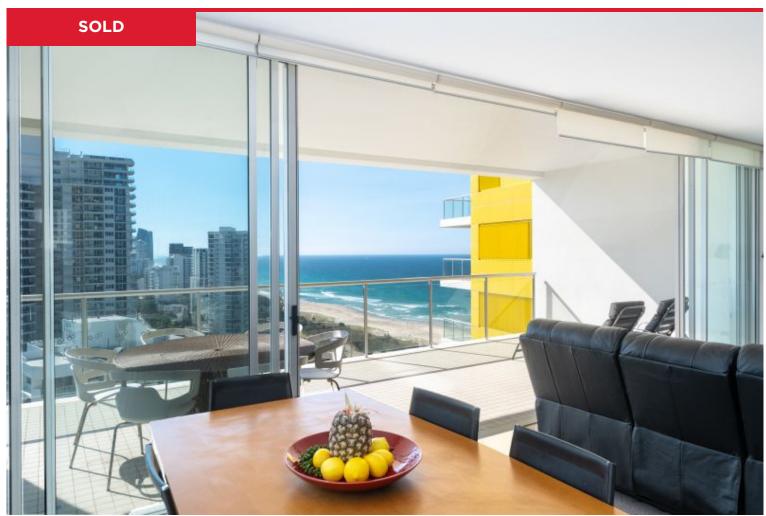

## 1601/159 Old Burleigh Road, Broadbeach

"Air on Broadbeach" offers a premium beachfront location in Broadbeach with protected ocean views. Located above the Mall, the Oasis Shopping Centre and perfectly surrounded by Broadbeach's shopping, and dining precinct. It's all here! Walk across the road to the protected green space parklands, Kurrawa Surf Club and straight onto world class pristine patrolled beaches. An array of professional, medical and lifestyle convenience at your door-step, no need for the car, yet two large sided by side car spaces come with the apartment.

Arguably one of the most sought-after buildings in Broadbeach and tightly held. The building is a high-end residential mix use property with a strong percentage of owner occupiers,...

Price:

\$1,650,000