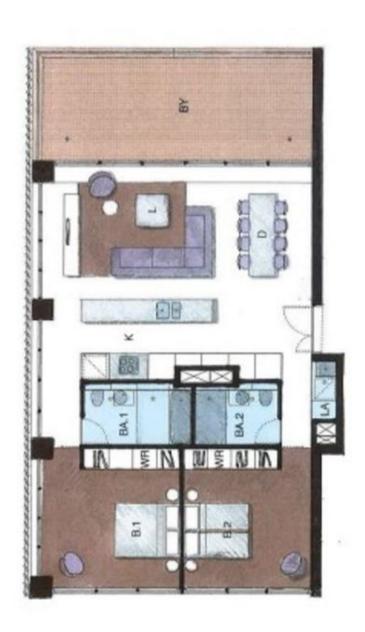

ping Centre and perfectly surrounded by Broadbeach's shopping, and dining precinct. It's all here! Walk across the road to the protected green space parklands, Kurrawa Surf Club and straight onto world class pristine patrolled beaches. An array of professional, medical and lifestyle convenience at your door-step, no need for the car, yet two large sided by side car spaces come with the apartment.

Arguably one of the most sought-after buildings in Broadbeach and tightly held. The building is a high-end residential mix use property with a strong percentage of owner occupiers,...







Price:

\$1,650,000

View:

https://remaxpropertycentre.com.au/7691921

**Rima Stafford** M 0400 707 745



**Chloe Hemsworth** 0451947499



RE/MAX Property Centre



## 2 BED SOLITAIRE

APPROX AREA: 139m2