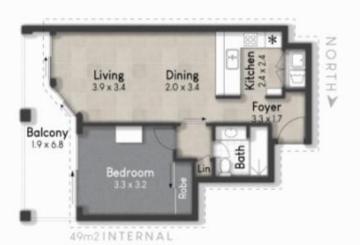

## 1034/2623-2633 Gold Coast Highway, Broadbeach 1

Welcome to your new oasis in the heart of Broadbeach! Nestled within the highly sought after Bel Air East Tower, this elegant 1-bedroom, 1-bathroom apartment on level 3 offers the perfect blend of Gold Coast living and convenience. Step inside to discover an apartment that has a lovely flow. A well-appointed kitchen overlooks the dining and living area. Immediately find yourself drawn to the expansive balcony, a true oasis that extends your living space outdoors. Imagine basking in the sunlight, enjoying a morning cup of coffee, or relishing in the evening breeze - the balcony becomes an extension of your sanctuary, seamlessly merging indoor and outdoor living.

Internal: 49 m³ | External: 10 m³ | Approx Total: 59 m²