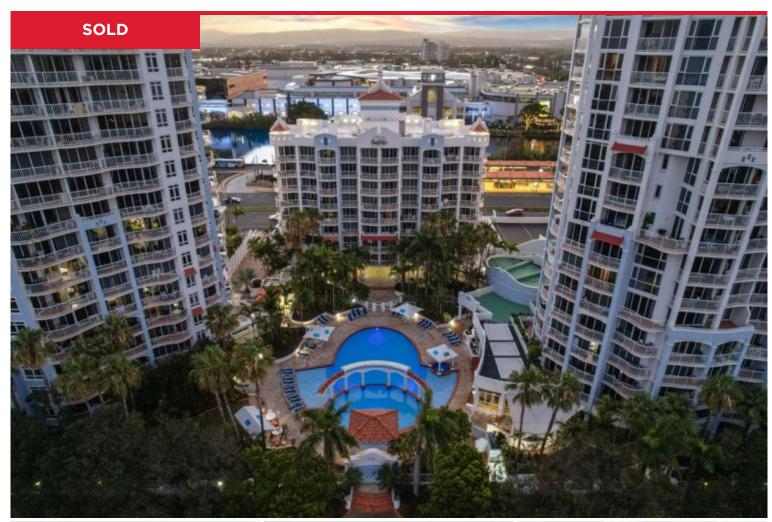

## 1034/2623-2633 Gold Coast Highway, Broadbeach 1

Welcome to your new oasis in the heart of Broadbeach! Nestled within the highly sought after Bel Air East Tower, this elegant 1-bedroom, 1-bathroom apartment on level 3 offers the perfect blend of Gold Coast living and convenience. Step inside to discover an apartment that has a lovely flow. A well-appointed kitchen overlooks the dining and living area. Immediately find yourself drawn to the expansive balcony, a true oasis that extends your living space outdoors. Imagine basking in the sunlight, enjoying a morning cup of coffee, or relishing in the evening breeze - the balcony becomes an extension of your sanctuary, seamlessly merging indoor and outdoor living.