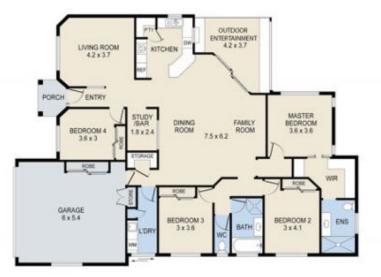

## 59 Highcrest Cir Molendinar

🚔 x4 🗁 x2 📾 x2

INTERNAL : 220m<sup>2</sup> EXTERNAL : 3m<sup>2</sup> TOTAL : 223m<sup>2</sup>

THE FLOOR PLAN IS NOT TO SCALE; MEASUREMENTS ARE INDICATIVE AND IN FEET. ALL FEATURES INCLUDED IN THIS 2D PLAN ARE FOR INSPIRATION PURPOSES ONLY. THIS IS NOT AN EXACT REPLICA OF THE PROPERTY OR THE POSITION OF EXTERIOR ELEMENTS, PLANS SHOULD NOT BE RELIED ON. INTERESTED PARTIES SHOULD MAKE AND RELY ON THEIR OWN ENQUIRIES