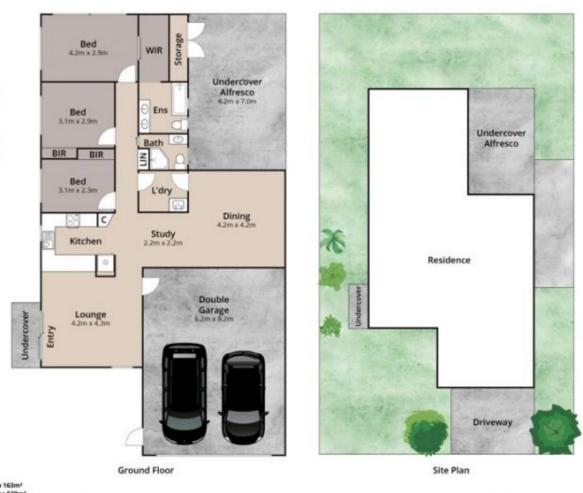

Boasting spacious living throughout with 2 living areas, three good sized bedrooms, large kitchen with ample storage and a covered entertaining patio with rear access to parkland. Additionally, the home is conveniently located close to the heart of Chirn Park where you can find excellent cafes and restaurants, a short distance to Griffith University and the Hospital, G-Link light rail station, Musgrave Bowls Club, Queen's Cricket Club, the Broadwater and Musgrave Park where dogs can run free for hours. ...

Price:

\$855,000

View:

https://remaxpropertycentre.com.au/7656163

**Alex Wohler** M 0490 320 818

Kohl Van Bennekom 0493 530 160

**RE/MAX Property Centre** 

Approx Internal Area 163m<sup>3</sup>
Approx Land Size Area 539m<sup>3</sup>
White Media Abode has made every attempt to ensure the accuracy of the floor plan contained here, measurements are approximate and no responsibility is taken for any error, omission, or mis-statement. This plan is for illustrative purposes