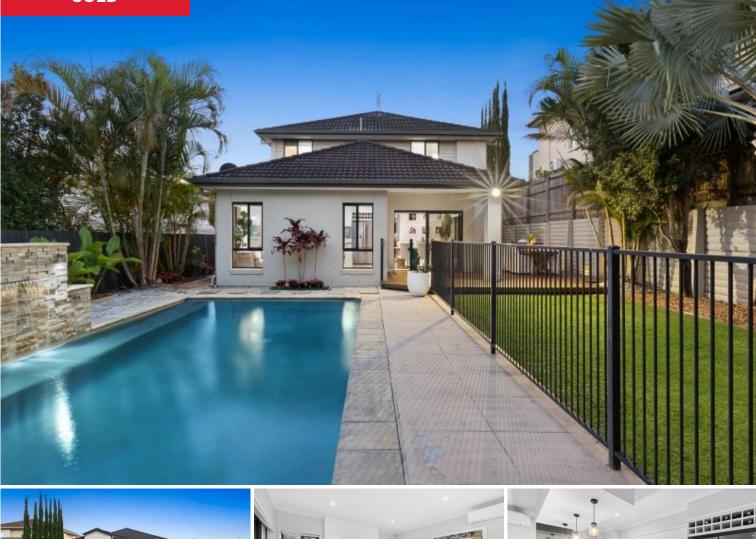

## 5 Mahogany Place, Molendinar

Conveniently located near Crestwood Plaza Shopping Village, Griffith University, Hospitals, G-Link light rail station, schools, and major shopping centers - Easy access to the M1. Well-presented family home in a Cul-de-Sac position with exceptional features throughout -

\* Pool view dining area opening onto the outdoor entertainment area.

- \* Cozy family room with an electric fireplace.
- \* Separate media room for your entertainment needs.
- \* Versatile kids play area/sitting room that can easily be
- converted into a 5th bedroom if required.
- \* Stylish kitchen with stone beach tops....