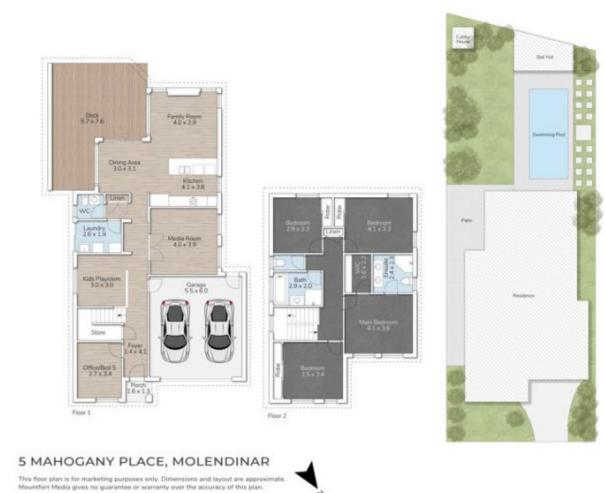

...

Price: View: \$1,245,000 https://remaxpropertycentre.com.au/7628050

Danny Woolbank M 0414 946 127

KB Seo 0431 142 818

E. S. . . arg m

**RE/MAX** Property Centre

Shop 6/110 Monaco Street 07 5629 7735

| INTERNAL AREA: |   | 2234  |
|----------------|---|-------|
| EXTERNAL AREA: |   | 5384  |
| TOTAL AREA:    |   | 2764* |
|                |   | (A)   |
| 5              | 2 | 2     |