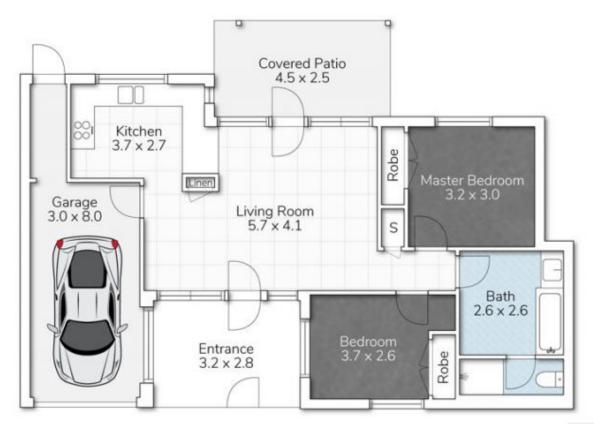

The Property In Detail:

- \* Single level.
- \* Open plan living....

..

Price: Undisclosed

View: https://remaxpropertycentre.com.au/7624202

Danny Woolbank M 0414 946 127

Alex Wohler 0490 320 818

RE/MAX Property Centre

## 8-11 PENINSULAR DRIVE, SURFERS PARADISE

This floor plan is for marketing purposes only. Dimensions and layout are approximate. Mountfort Media gives no guarantee or warranty over the accuracy of this plan.