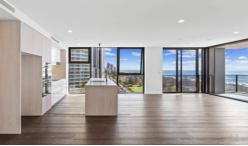

Generating plenty of natural light with views from every room

- Ocean view living and dining area.
- Quality kitchen with stone benchtops and plenty of cupboards.
- 2 bedrooms The master suite features a stylish ensuite.
- 2 bathrooms.
- Large balcony capturing ocean, coastal and skyline views. ...