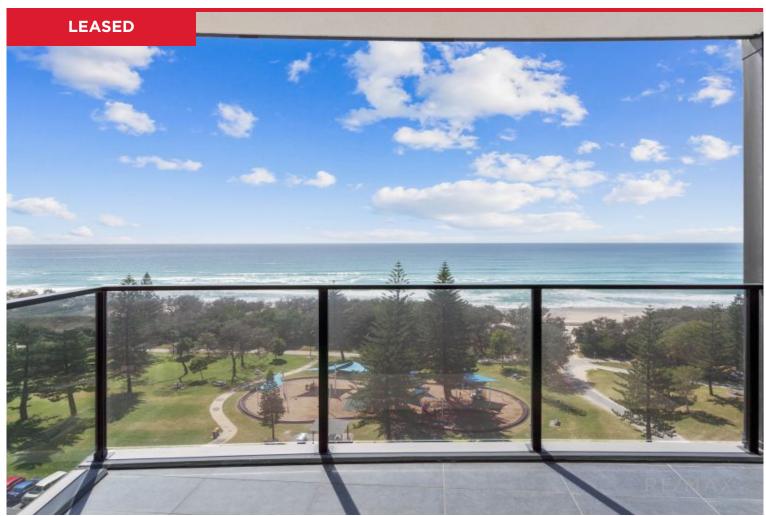

Generating plenty of natural light with views from every room

- Ocean view living and dining area.
- Quality kitchen with stone benchtops and plenty of cupboards.
- 2 bedrooms The master suite features a stylish ensuite.
- 2 bathrooms.
- Large balcony capturing ocean, coastal and skyline views. ...