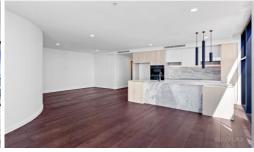

Generating plenty of natural light with views from every room

- Ocean view living and dining area.
- Quality kitchen with stone benchtops and plenty of cupboards.
- 2 bedrooms The master suite features a stylish ensuite.
- 2 bathrooms.
- Large balcony capturing ocean, coastal and skyline views. ...