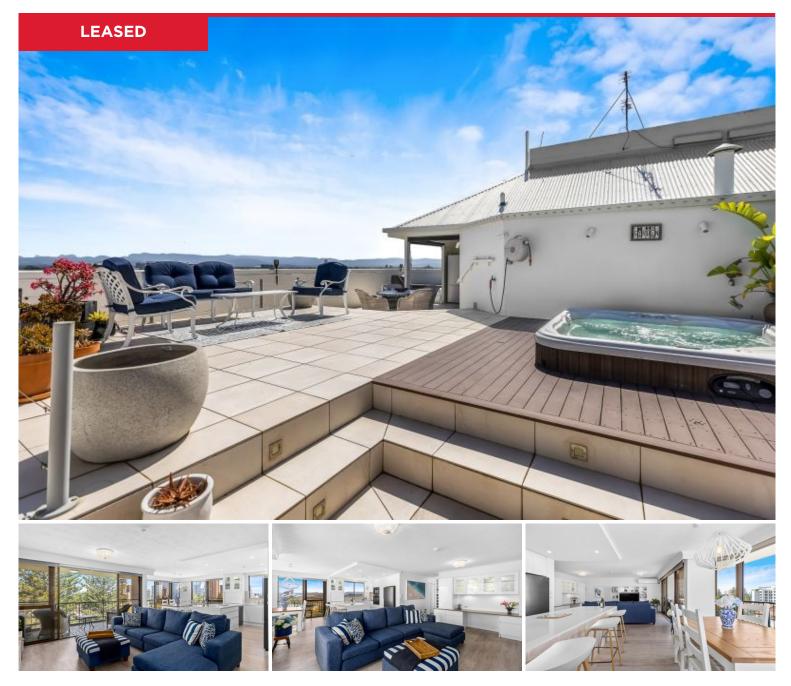

## 22/22 Armrick Avenue, Broadbeach

Welcome to Broadbeach, 2 levels of bliss, this spacious 226m2 dual-level penthouse offers a remarkable rooftop area with a view and a spa that is truly unique. The rooftop features a fully covered large kitchen with a fridge and dishwasher, perfect for entertaining guests. Exclusively for the tenants' use, it also includes a private spa, an elevated lounge deck with breathtaking views, wrap-around balconies, and an alfresco dining space. Located on the comfortable height of level 8, the sky deck provides stunning views of the ocean, city skyline, hinterland, and sprawling green spaces and parks. Key features of the property include:

\* Wine fridge and two gourmet kitchens...

2 🚎 2 🖕 1 🚘

Price: View: \$980 per week with outdoor spa on second level https://remaxpropertycentre.com.au/7605787

Maureen Lumsden M 0421668489 RE/MAX Property Centre