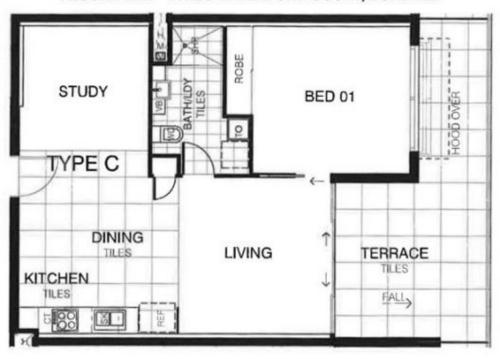

## FLOOR PLAN - 1112/6 WATERFORD COURT, BUNDALL

Size -Unit Internal - 60m2\* Balcony - 18m2\* \* denotes as approximates