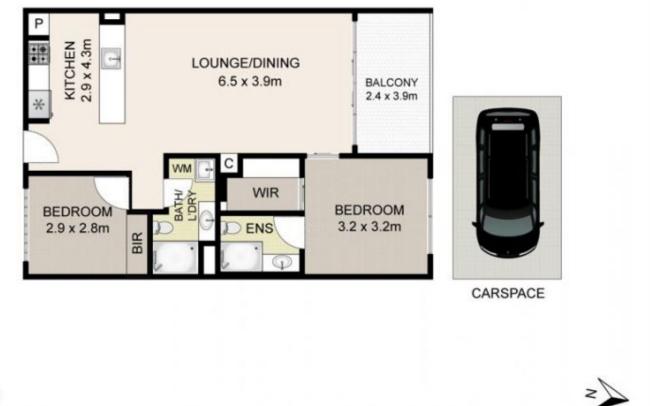

**Alex Wohler** M 0490 320 818

Kohl Van Bennekom 0493 530 160

**RE/MAX Property Centre** 

Shop 6/110 Monaco Street 07 5629 7735

Approx internal Area 78m<sup>2</sup> Approx Balcony Area 10 m<sup>2</sup> Approx Total Area 88m<sup>2</sup>