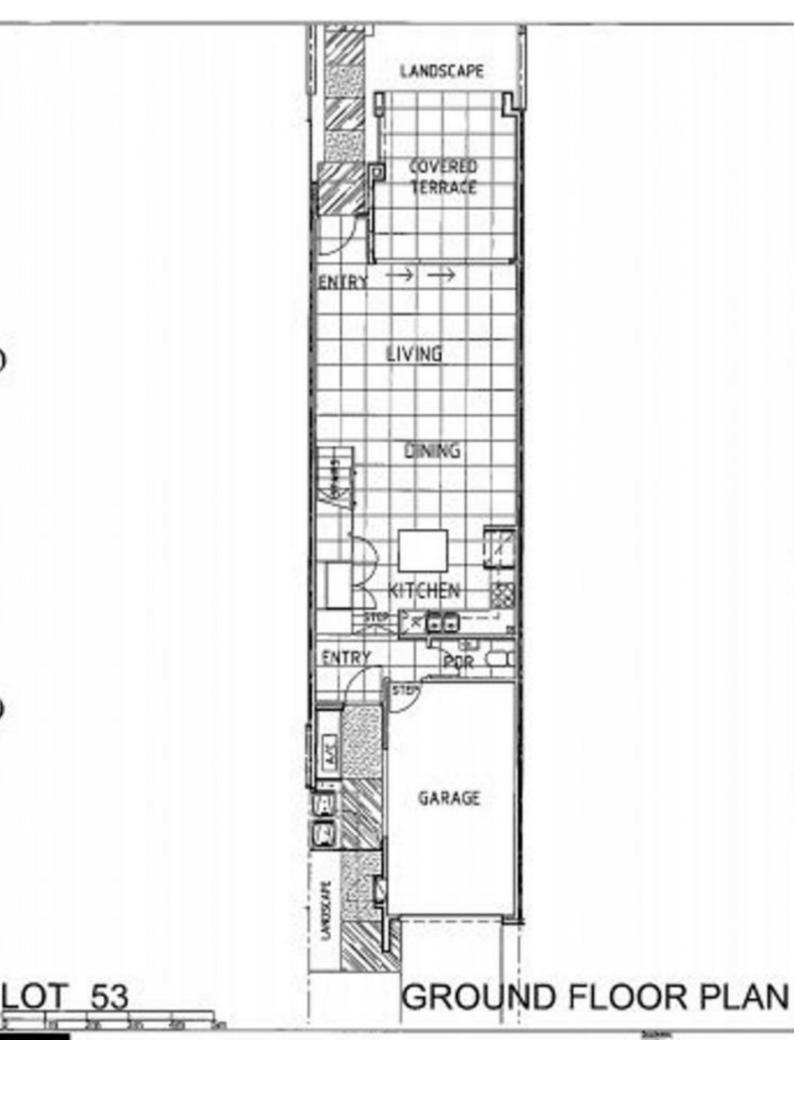

## 25 The Crestway, Robina

Don't miss out on this amazing opportunity! This architecturally designed terrace home is conveniently located just minutes away from Robina Town Centre, Local Shopping Village, Robina Train Station, Hospital, Bond University, various private and public schools, Miami Beach, and the M1. Key Features:

- Spacious open plan living and dining area.
- -High ceilings and tiled flooring throughout.
- Quality kitchen with stone bench tops and breakfast bar.
- Air conditioning for comfort.
- Large covered outdoor entertainment area with private street access to Robina Town Centre....