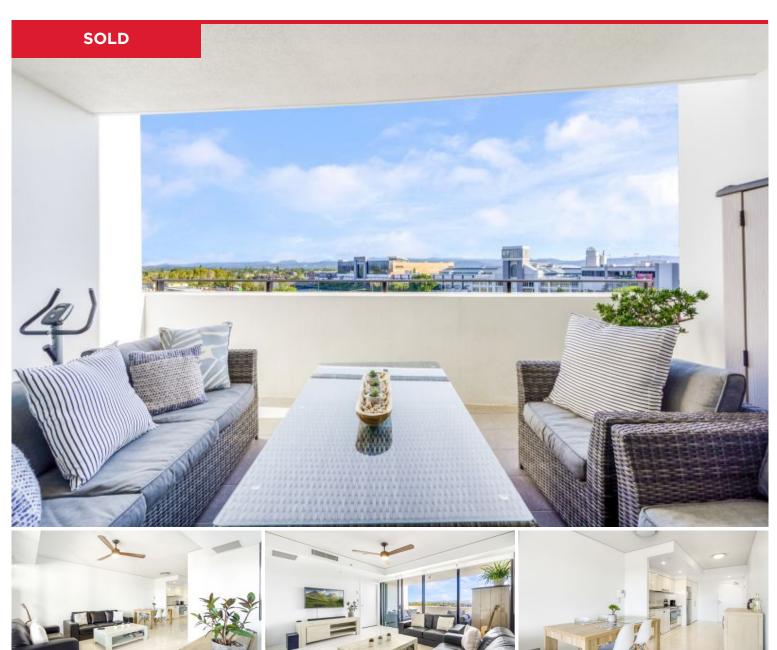

## 609/22 Surf Parade, Broadbeach

This contemporary style 1 bed open plan apartment will have you drawn to the endless, unbroken 180 degree views from the moment you walk in. The open plan living brings an airy and fresh flowing feel to the unit and seamlessly connects to the balcony. The breathtaking views of the sunset over the Gold Coast Hinterland can be enjoyed from inside or outside, perfectly accompanied with a glass of wine and dinner. The Large bedroom is light and bright with generous wardrobe space and a stunning ensuite. Positioned on the O6th floor. Sierra Grand is renowned for having some of the best resort facilities on the Gold Coast, boasting large indoor and outdoor heated pools, a massive fully equipped gymnasium, spa's, sauna's, steam rooms, a theatre room, meeting area and a full-size tennis court which is ...