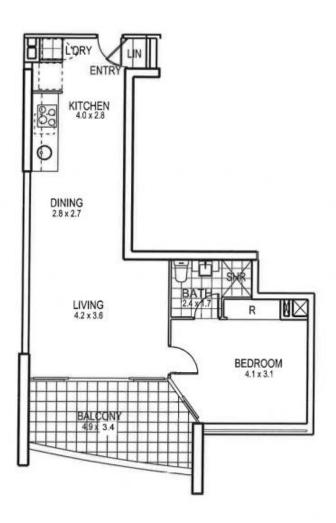

## UNIT TYPE J

INTERNAL AREA

56 m<sup>2</sup>

BALCONY

16 m²

TOTAL AREA

72 m<sup>2</sup>

The Developer reserves the right to make minor alterations to floor plans without notice. Floor areas are to the centerline of external walls, party walls and outside window frames. Indicative room sizes are taken to the face of structural walls and centreline of balconies.

Features, finishes and landscaping are artistic impressions only.

SCALE: 1:100

DISCLAIMER: This is a draft floor plan. Final dimensions and layout may change subject to contract terms. Furniture and fittings are for illustration purposes and are not included. The plan may not be to scale. Buyers should make their own enquires and not rely upon the details shown in this plan.