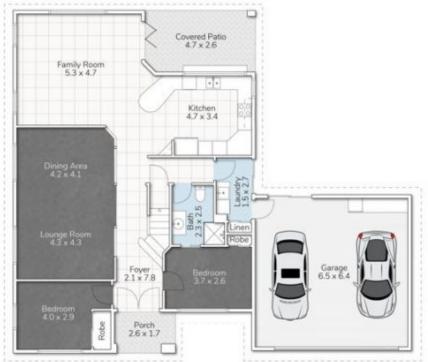

Prepare to be captivated by the remarkable features of this immaculate residence, nestled in a tranquil cul de sac setting. Let's explore what makes this home truly extraordinary:

\* Grand double door entry creates a striking first impression....

## 8 REDGUM PLACE, MOLENDINAR

This floor plan is for marketing purposes only. Dimensions and layout are approximate Mountfort Media gives no guarantee or warranty over the accuracy of this plan.

| INTERNAL AREA:<br>EXTERNAL AREA:<br>TOTAL AREA: |   | 256MP<br>45MP<br>303MP |
|-------------------------------------------------|---|------------------------|
| (8)                                             | 0 |                        |
| 5                                               | 3 | 2                      |