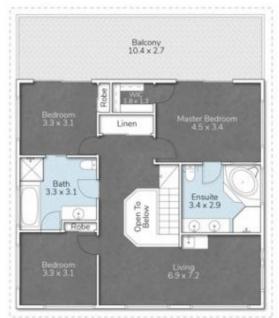

Price: \$1,310,000

View: https://remaxpropertycentre.com.au/7579288

**Danny Woolbank** M 0414 946 127

**KB Seo** 0431 142 818

RE/MAX Property Centre

Floor 2

Floor 1

## 8 REDGUM PLACE, MOLENDINAR

This floor plan is for marketing purposes only. Dimensions and layout are approximate Mountfort Media gives no guarantee or warranty over the accuracy of this plan.

| INTERNAL AREA:<br>EXTERNAL AREA:<br>TOTAL AREA: |   | 256MP<br>45MP<br>303MP |
|-------------------------------------------------|---|------------------------|
| (8)                                             | 0 |                        |
| 5                                               | 3 | 2                      |