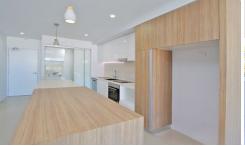

- \* Tiled open plan living room opening onto the large private balcony.
- \* Modern kitchen with stone bench tops and quality appliances....

Price: \$520,000

View: https://remaxpropertycentre.com.au/7568680