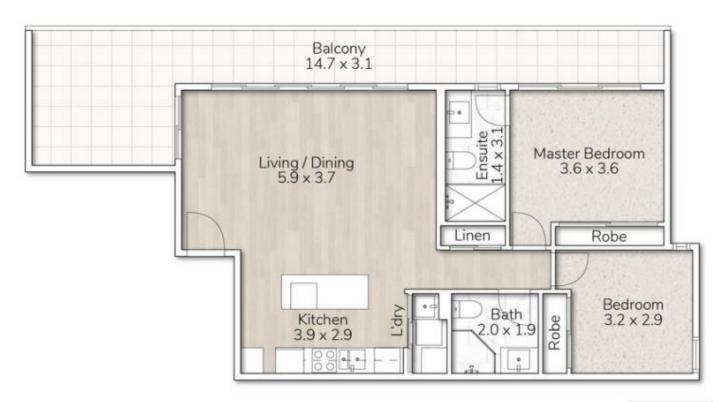

## 305/26-28 Gray Street, Southport

Ideally positioned in 'Oceans Apartments' a boutique building of only 27 apartments with spectacular rooftop entertainment area - hot spa - BBQ and enclosed sunroom.

Conveniently located within walking distance to The Broadwater Parklands, many local cafes, restaurants, Australia Fair Shopping Centre, G - Link light rail station and Southport State High School.

Sitting on the third floor this well-presented apartment has many great features -

- \* Tiled open plan living room opening onto the large private balcony.
- \* Modern kitchen with stone bench tops and quality appliances....

Price: \$520,000

View: https://remaxpropertycentre.com.au/7568680

## 26 GRAY STREET, SOUTHPORT

This floor plan is for marketing purposes only. Dimensions and layout are approximate. Mountfort Media gives no guarantee or warranty over the accuracy of this plan.