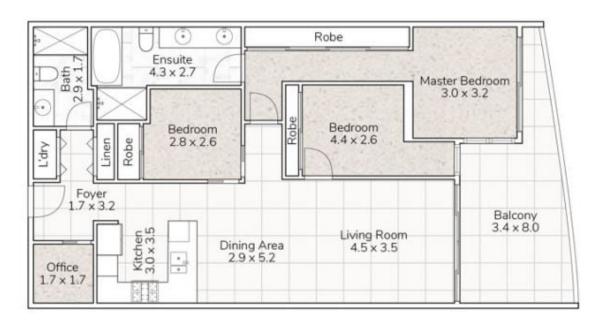

## 5602/5 HARBOURSIDE COURT, BIGGERA WATERS

This floor plan is for marketing purposes only. Dimensions and leyout are approximate.

Mountfort Media gives no guarantee or warrantly over the accuracy of this plan.