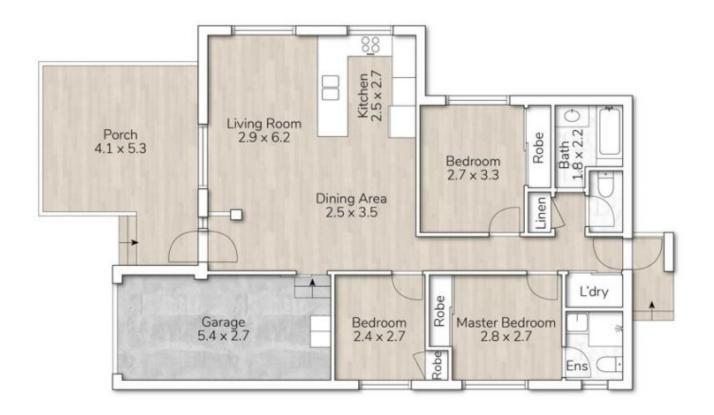

## 1-10 ALKIRA AVENUE, PALM BEACH

| INTERNA     | LAREA | 9264  |
|-------------|-------|-------|
| EXTERNA     | AREA. | 1864  |
| TOTAL AREA: |       | 111MP |
|             | 0     | a     |
| Q.          | 100   | 0     |
| 3           | 2     | 1     |

This floor plan is for marketing purposes only. Dimensions and layout are approximate. Mountfort Madia gives no guarantee or warranty over the accuracy of this plan.