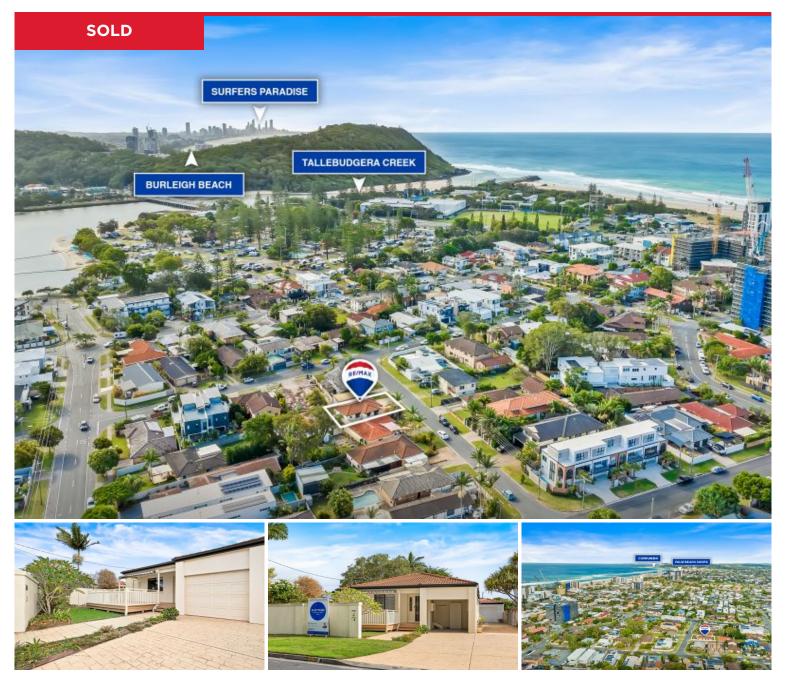

## 1/10 Alkira Avenue, Palm Beach

Freestanding, single level, low maintenance, seaside living is what this property is all about! Situated in the highly sought after Northern pocket of Palm Beach, just 250m\* metres to the beautiful waters of the Tallebudgera Creek, a few minutes' walk to the highly acclaimed Palm Beach, Tallebudgera Surf Club and a short walk to Burleigh Headland, bush walks, and popular dining precinct. This is an amazing opportunity for first home buyers, investors and downsizers alike. Features:

- Prime location minutes to everything.
- Freestanding single level brick and tile duplex.
- 3 double bedrooms with B|I|R....
- ...

Price:

\$991,000 https://remaxpropertycentre.com.au/7550686

Danny Woolbank M 0414 946 127 RE/MAX Property Centre